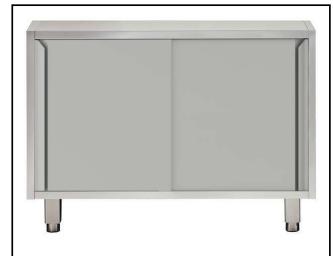

121925 (TE2S12DA)

Ambient Unit passthrough with 2+2 sliding doors, 1200mm

#### Item No.

Constructed entirely in 304 AISI stainless steel. Front and rear longitudinal stainless steel c-channel reinforcement. Internal and external side panels with sound deadening reinforcements to strengthen structure. Sliding doors incorporate sound deadening internal panels. 150mm height-adjustable (0/+90mm) oversized feet (65x65mm) can be removed for masonry installation. 45° degree internal side corner junction system. 304 AISI middle shelf, with inner double fold to eliminate gaps between sides and back, height-adjustable in 3 positions with a stainless steel support to avoid twisting.

#### Construction

- Front and rear lengthwise stainless steel c-channel reinforcement, 15/10 (16 gauges).
- Sound deadening reinforcements between internal and external side panels to strengthen structure.
- Mounted on 150 mm height adjustable (0/+90 mm) oversized (65x65 mm) feet.
- Internal sides supporting the structure to have 45° degrees internal side corners junction system.
- 30 mm high middle-shelf in AISI 304 stainless steel, height-adjustable in 3 positions, with inner double fold to eliminate gaps between sides and back.
- Doors made in 304 AISI stainless steel with Scotch-Brite finishing.
- Sliding doors, with sound deadening internal and external panels, run on the upper part on the s/s bearings and on the lower part on a hidden runner. Doors are easy to remove thus facilitating cleaning procedures.