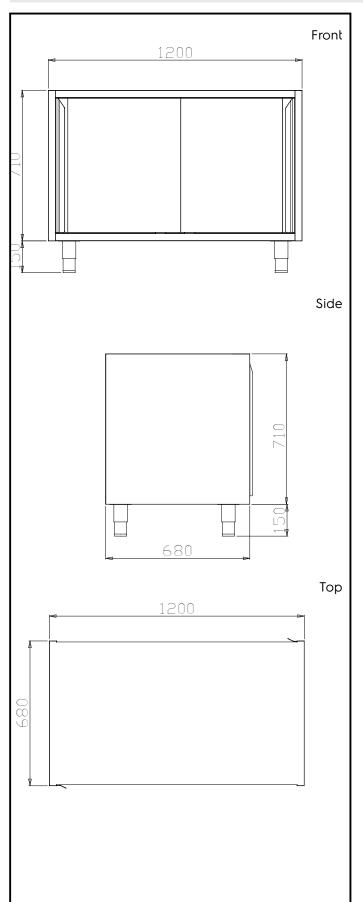

## **Key Information:**

Cabinet width: 121925 (TE2S12DA)

1030 mm Cabinet depth: 580 mm Cabinet height: 645 mm N° of doors: Door Type: Sliding External dimensions, Width: 1200 mm 680 mm External dimensions, Depth: 860 mm External dimensions, Height: Net weight: 95 kg